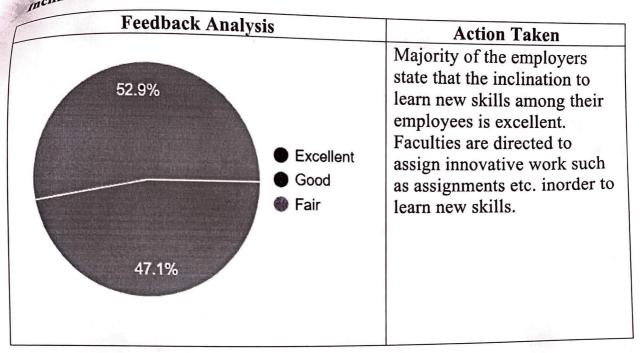

#### Inclination to learn new skills

| Feedback Ana | llysis                                                | Action Taken                                                                                                                                                                                                        |
|--------------|-------------------------------------------------------|---------------------------------------------------------------------------------------------------------------------------------------------------------------------------------------------------------------------|
|              | <ul><li>Excellent</li><li>Good</li><li>Fair</li></ul> | Majority of the employers state that the inclination to learn new skills among their employees is excellent. Faculties are directed to assign innovative work such as assignments etc. inorder to learn new skills. |