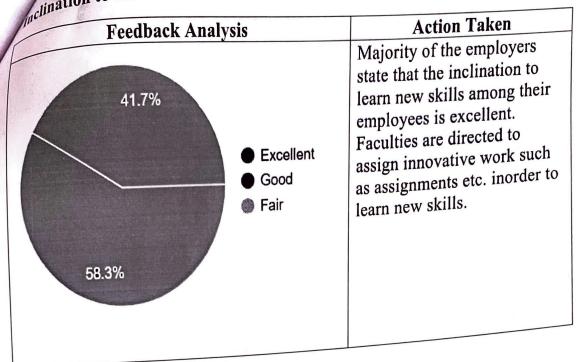

#### Inclination to learn new skills

| Feedback Ana | llysis                                                | Action Taken                                                                                                                                                                                                        |
|--------------|-------------------------------------------------------|---------------------------------------------------------------------------------------------------------------------------------------------------------------------------------------------------------------------|
|              | <ul><li>Excellent</li><li>Good</li><li>Fair</li></ul> | Majority of the employers state that the inclination to learn new skills among their employees is excellent. Faculties are directed to assign innovative work such as assignments etc. inorder to learn new skills. |