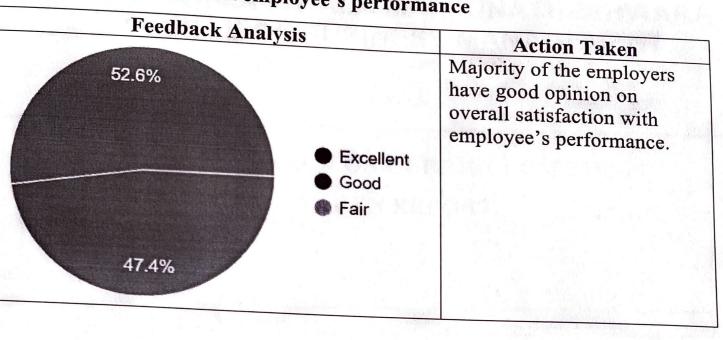

#### Overall satisfaction with employee's performance

| Feedback Ana | lysis                                                 | Action Taken                                                                                          |
|--------------|-------------------------------------------------------|-------------------------------------------------------------------------------------------------------|
| 2DA          | <ul><li>Excellent</li><li>Good</li><li>Fair</li></ul> | Majority of the employers have excellent opinion on overall satisfaction with employee's performance. |