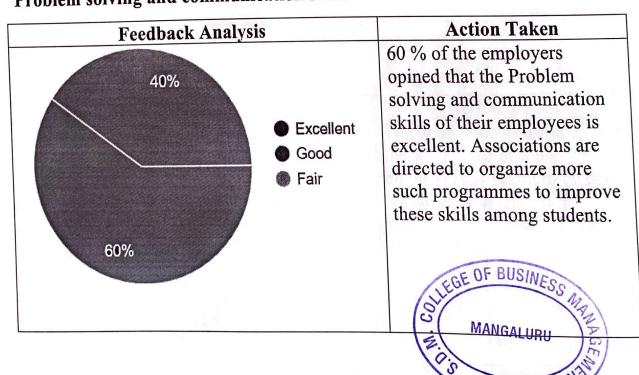

#### Ability to contribute to achieve the goals and objectives of the organisation

#### Overall satisfaction with employee's performance

| Feedback Ana | lysis                                                 | Action Taken                                                                                          |
|--------------|-------------------------------------------------------|-------------------------------------------------------------------------------------------------------|
| 2DA          | <ul><li>Excellent</li><li>Good</li><li>Fair</li></ul> | Majority of the employers have excellent opinion on overall satisfaction with employee's performance. |