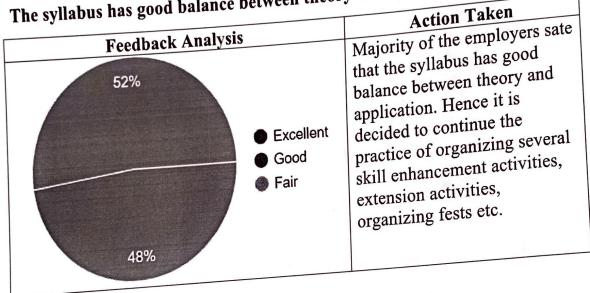

#### The syllabus has good balance between theory and application

| Feedback Analysis   | Action Taken                                                                                                                                                                                                                                  |
|---------------------|-----------------------------------------------------------------------------------------------------------------------------------------------------------------------------------------------------------------------------------------------|
| Excellent Good Fair | Majority of the employers sate that the syllabus has excellent balance between theory and application. It is decided to continue the practice of organizing several skill enhancement activities, extension activities, organizing fests etc. |