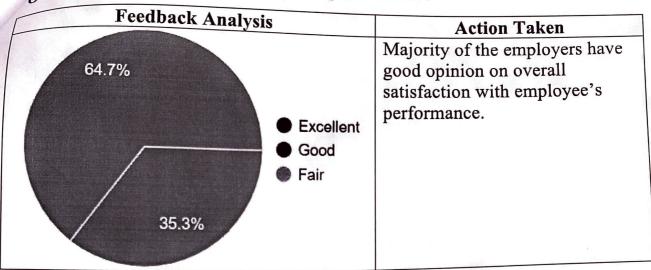

#### Overall satisfaction with employee's performance

| Feedback Ana | lysis                                                 | Action Taken                                                                                          |
|--------------|-------------------------------------------------------|-------------------------------------------------------------------------------------------------------|
| 2DA          | <ul><li>Excellent</li><li>Good</li><li>Fair</li></ul> | Majority of the employers have excellent opinion on overall satisfaction with employee's performance. |