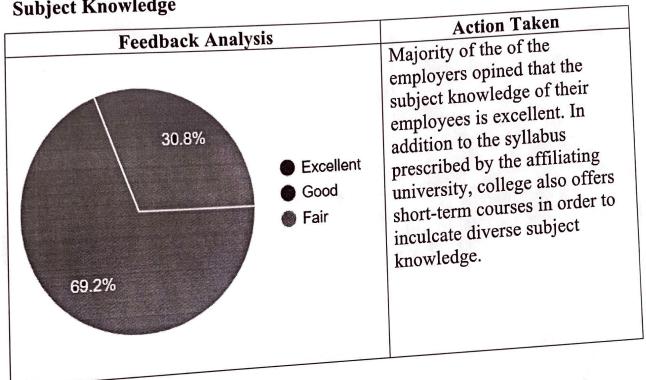

#### Inclination to learn new skills



#### Punctuality and discipline





#### Relationship with peers/seniors/juniors



#### The syllabus has good balance between theory and application



# Ability to contribute to achieve the goals and objectives of the organisation



## Overall satisfaction with employee's performance





marrie

Principal
Shri Dharmasthala Manjunatheshwara
College of Business Management
MANGALORE.

## SHRI DHARMASTHALA MANJUNATHESHWARA COLLEGE OF BUSINESS MANAGEMENT

MANGALURU – 575 003 (DAKSHINA KANNADA)

: 0824-2494186 Office Principal: 0824-2496980 NAAC Reaccredited (2017) Fax

with 'A' Grade

: 0824-2494186 : sdmcbm@sdmcbm.ac.in

**Email** Website: www.sdm.ac.in

## **EMPLOYERS FEEDBACK ON CURRICULUM 2018-19** ACTION TAKEN REPORT

### Subject Knowledge





## Inclination to learn new skills



## Punctuality and discipline





## elationship with peers/seniors/juniors

| Feedback Analysis |                                                       | Action Taken                                                                                                                                                                                           |
|-------------------|-------------------------------------------------------|--------------------------------------------------------------------------------------------------------------------------------------------------------------------------------------------------------|
| 61.5%             | <ul><li>Excellent</li><li>Good</li><li>Fair</li></ul> | Majority of the employers opined that the re