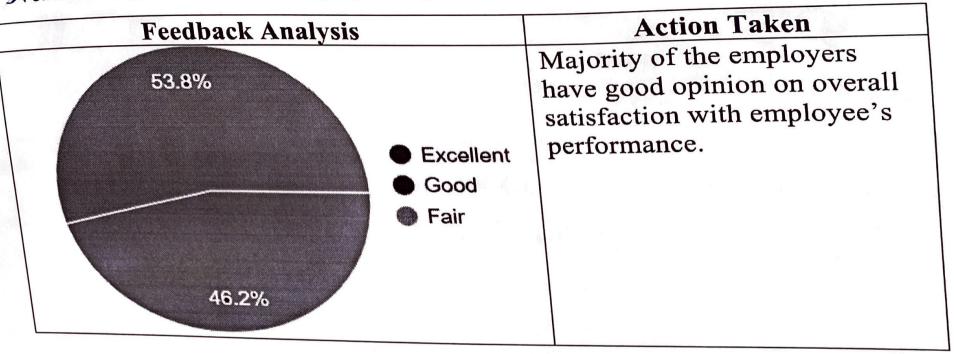

#### Overall satisfaction with employee's performance

| Feedback Ana | lysis                                                 | Action Taken                                                                                          |
|--------------|-------------------------------------------------------|-------------------------------------------------------------------------------------------------------|
| 2DA          | <ul><li>Excellent</li><li>Good</li><li>Fair</li></ul> | Majority of the employers have excellent opinion on overall satisfaction with employee's performance. |