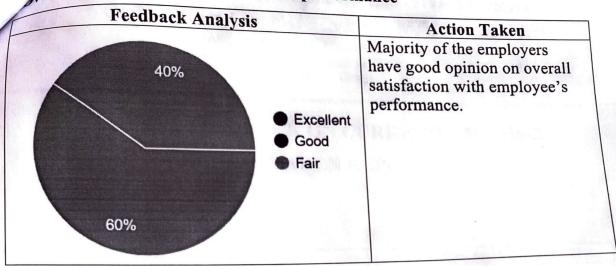

#### Overall satisfaction with employee's performance

| Feedback Ana | lysis                                                 | Action Taken                                                                                          |
|--------------|-------------------------------------------------------|-------------------------------------------------------------------------------------------------------|
| 2DA          | <ul><li>Excellent</li><li>Good</li><li>Fair</li></ul> | Majority of the employers have excellent opinion on overall satisfaction with employee's performance. |