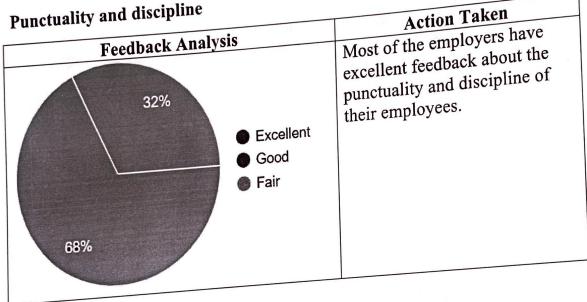

#### Punctuality and discipline

| Feedback Analysis |                     | Action Taken |                                                                                                        |
|-------------------|---------------------|--------------|--------------------------------------------------------------------------------------------------------|
|                   | Excellent Good Fair |              | Most of the employers have excellent feedback about the punctuality and discipline of their employees. |