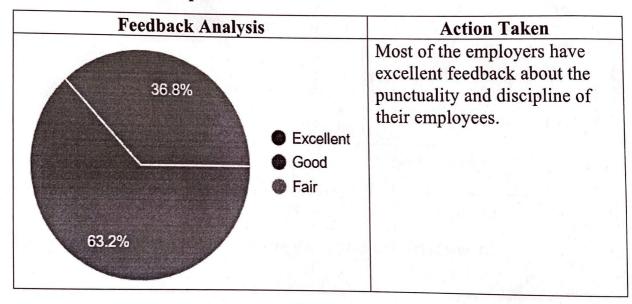

#### Punctuality and discipline

| Feedback Analysis |                     | Action Taken |                                                                                                        |
|-------------------|---------------------|--------------|--------------------------------------------------------------------------------------------------------|
|                   | Excellent Good Fair |              | Most of the employers have excellent feedback about the punctuality and discipline of their employees. |