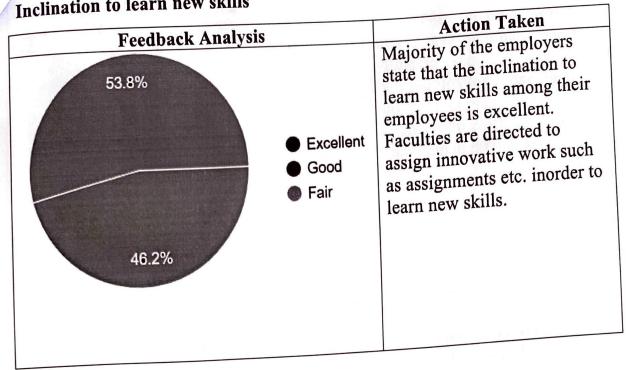

#### Inclination to learn new skills

| Feedback Ana | llysis                                                | Action Taken                                                                                                                                                                                                        |
|--------------|-------------------------------------------------------|---------------------------------------------------------------------------------------------------------------------------------------------------------------------------------------------------------------------|
|              | <ul><li>Excellent</li><li>Good</li><li>Fair</li></ul> | Majority of the employers state that the inclination to learn new skills among their employees is excellent. Faculties are directed to assign innovative work such as assignments etc. inorder to learn new skills. |