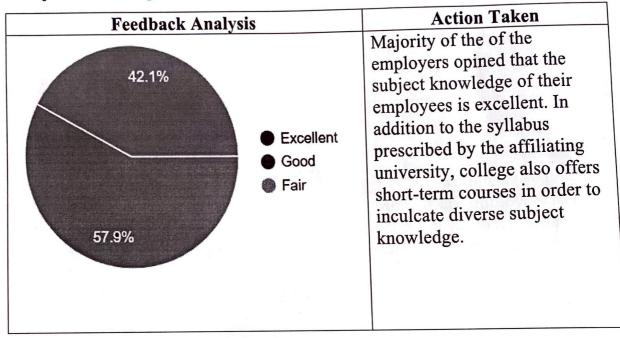

|
|--------------|-------------------------------------------------------|-------------------------------------------------------------------------------------------------------|
| 2DA          | <ul><li>Excellent</li><li>Good</li><li>Fair</li></ul> | Majority of the employers have excellent opinion on overall satisfaction with employee's performance. |



Principal
Shri Dharmasthala Manjunatheshwara
College of Business Managen ant
MANGALORE.



MANGALURU – 575 003 (DAKSHINA KANNADA)

: 0824-2494186 Principal: 0824-2496980 NAAC Reaccredited (2017) Fax with 'A' Grade

**Email** 

: 0824-2494186 : sdmcbm@sdmcbm.ac.in

Website: www.sdm.ac.in

## **EMPLOYERS FEEDBACK ON CURRICULUM 2017-18** ACTION TAKEN REPORT

#### Subject Knowledge





#### Inclination to learn new skills



#### Punctuality and discipline





#### Relationship with peers/seniors/juniors



#### The syllabus has good balance between theory and application



# Ability to contribute to achieve the goals and objectives of the organisation



## Overall satisfaction with employee's performance





marrie

Principal
Shri Dharmasthala Manjunatheshwara
College of Business Management
MANGALORE.

## SHRI DHARMASTHALA MANJUNATHESHWARA COLLEGE OF BUSINESS MANAGEMENT

MANGALURU – 575 003 (DAKSHINA KANNADA)

: 0824-2494186 Office Principal: 0824-2496980 NAAC Reaccredited (2017) Fax

with 'A' Grade

: 0824-2494186 : sdmcbm@sdmcbm.ac.in

**Email** Website: www.sdm.ac.in

## **EMPLOYERS FEEDBACK ON CURRICULUM 2018-19** ACTION TAKEN REPORT

### Subject Knowledge