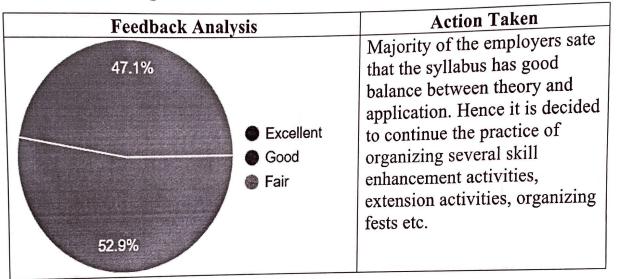

#### The syllabus has good balance between theory and application

| Feedback Analysis   | Action Taken                                                                                                                                                                                                                                  |
|---------------------|-----------------------------------------------------------------------------------------------------------------------------------------------------------------------------------------------------------------------------------------------|
| Excellent Good Fair | Majority of the employers sate that the syllabus has excellent balance between theory and application. It is decided to continue the practice of organizing several skill enhancement activities, extension activities, organizing fests etc. |