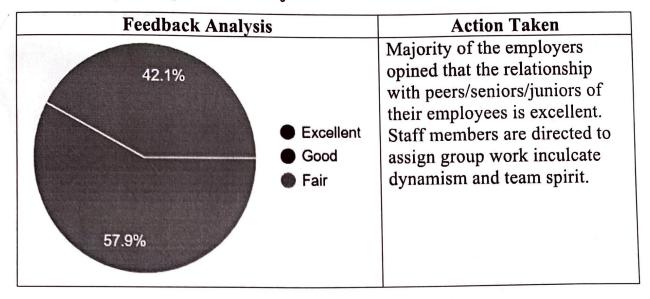

-----|-------------------------------------------------------------------------------------------------------|
| 2DA          | <ul><li>Excellent</li><li>Good</li><li>Fair</li></ul> | Majority of the employers have excellent opinion on overall satisfaction with employee's performance. |



Principal
Shri Dharmasthala Manjunatheshwara
College of Business Managen ant
MANGALORE.



MANGALURU – 575 003 (DAKSHINA KANNADA)

: 0824-2494186 Principal: 0824-2496980 NAAC Reaccredited (2017) Fax with 'A' Grade

**Email** 

: 0824-2494186 : sdmcbm@sdmcbm.ac.in

Website: www.sdm.ac.in

## **EMPLOYERS FEEDBACK ON CURRICULUM 2017-18** ACTION TAKEN REPORT

#### Subject Knowledge





#### Inclination to learn new skills



#### Punctuality and discipline





#### Relationship with peers/seniors/juniors



#### The syllabus has good balance between theory and application



# Ability to contribute to achieve the goals and objectives of the organisation



## Overall satisfaction with employee's performance





marrie

Principal
Shri Dharmasthala Manjunatheshwara
College of Business Management
MANGALORE.

## SHRI DHARMASTHALA MANJUNATHESHWARA COLLEGE OF BUSINESS MANAGEMENT

MANGALURU – 575 003 (DAKSHINA KANNADA)

: 0824-2494186 Office Principal: 0824-2496980 NAAC Reaccredited (2017) Fax

with 'A' Grade

: 0824-2494186 : sdmcbm@sdmcbm.ac.in

**Email** Website: www.sdm.ac.in

## **EMPLOYERS FEEDBACK ON CURRICULUM 2018-19** ACTION TAKEN REPORT

### Subject Knowledge





## Inclination to learn new skills



## Punctuality and discipline





## elationship with peers/seniors/juniors

| Feedb