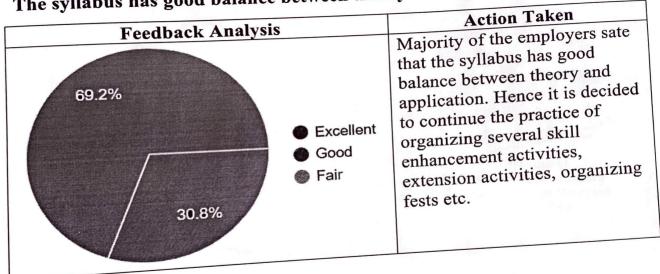

#### The syllabus has good balance between theory and application

| Feedback Analysis   | Action Taken                                                                                                                                                                                                                                  |
|---------------------|-----------------------------------------------------------------------------------------------------------------------------------------------------------------------------------------------------------------------------------------------|
| Excellent Good Fair | Majority of the employers sate that the syllabus has excellent balance between theory and application. It is decided to continue the practice of organizing several skill enhancement activities, extension activities, organizing fests etc. |