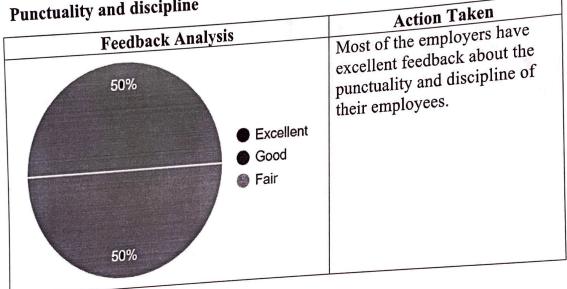

#### Punctuality and discipline

| Feedback Analysis |                     | Action Taken |                                                                                                        |
|-------------------|---------------------|--------------|--------------------------------------------------------------------------------------------------------|
|                   | Excellent Good Fair |              | Most of the employers have excellent feedback about the punctuality and discipline of their employees. |