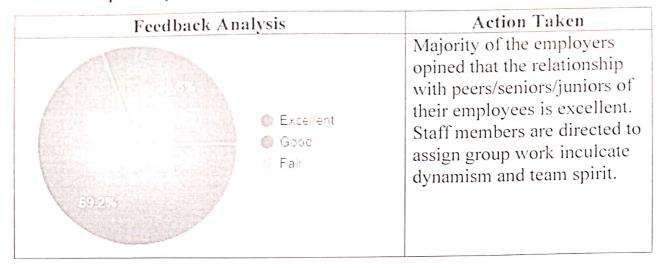

</li></ul> | Majority of the employers state that the inclination to learn new skills among their employees is excellent. Faculties are directed to assign innovative work such as assignments etc. inorder to learn new skills. |

#### Punctuality and discipline

| Feedback Analysis |                     | Action Taken |                                                                                                        |
|-------------------|---------------------|--------------|--------------------------------------------------------------------------------------------------------|
|                   | Excellent Good Fair |              | Most of the employers have excellent feedback about the punctuality and discipline of their employees. |



## Relationship with peers/seniors/juniors



#### The syllabus has good balance between theory and application

| Feedback Analysis   | Action Taken                                                                                                                                                                                                                                  |
|---------------------|-----------------------------------------------------------------------------------------------------------------------------------------------------------------------------------------------------------------------------------------------|
| Excellent Good Fair | Majority of the employers sate that the syllabus has excellent balance between theory and application. It is decided to continue the practice of organizing several skill enhanceme