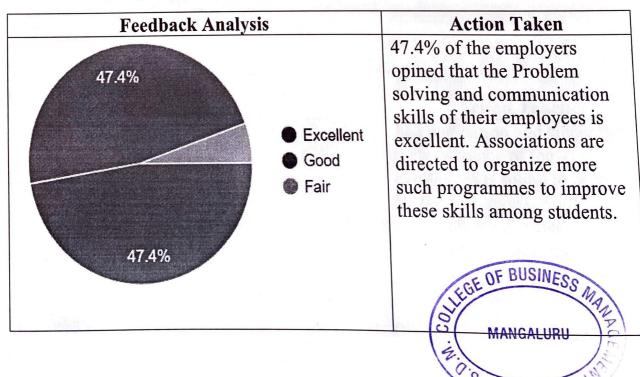

|
|--------------|-------------------------------------------------------|-------------------------------------------------------------------------------------------------------|
| 2DA          | <ul><li>Excellent</li><li>Good</li><li>Fair</li></ul> | Majority of the employers have excellent opinion on overall satisfaction with employee's performance. |



Principal
Shri Dharmasthala Manjunatheshwara
College of Business Managen ant
MANGALORE.



MANGALURU – 575 003 (DAKSHINA KANNADA)

: 0824-2494186 Principal: 0824-2496980 NAAC Reaccredited (2017) Fax with 'A' Grade

**Email** 

: 0824-2494186 : sdmcbm@sdmcbm.ac.in

Website: www.sdm.ac.in

## **EMPLOYERS FEEDBACK ON CURRICULUM 2017-18** ACTION TAKEN REPORT

#### Subject Knowledge





#### Inclination to learn new skills



#### Punctuality and discipline





#### Relationship with peers/seniors/juniors



#### The syllabus has good balance between theory and application



# Ability to contribute to achieve the goals and objectives of the organisation



## Overall satisfaction with employee's performance





marrie

Principal
Shri Dharmasthala Manjunatheshwara
College of Business Management
MANGALORE.

## SHRI DHARMASTHALA MANJUNATHESHWARA COLLEGE OF BUSINESS MANAGEMENT

MANGALURU – 575 003 (DAKSHINA KANNADA)

: 0824-2494186 Office Principal: 0824-2496980 NAAC Reaccredited (2017) Fax

with 'A' Grade

: 0824-2494186 : sdmcbm@sdmcbm.ac.in

**Email** Website: www.sdm.ac.in

## **EMPLOYERS FEEDBACK ON CURRICULUM 2018-19** ACTION TAKEN REPORT

### Subject Knowledge