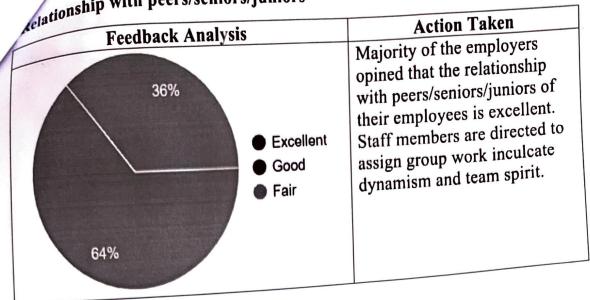

## Relationship with peers/seniors/juniors

## elationship with peers/seniors/juniors

| Feedback Analysis |                                                       | Action Taken                                                                                                                                                                                           |
|-------------------|-------------------------------------------------------|--------------------------------------------------------------------------------------------------------------------------------------------------------------------------------------------------------|
| 61.5%             | <ul><li>Excellent</li><li>Good</li><li>Fair</li></ul> | Majority of the employers opined that the relationship with peers/seniors/juniors of their employees is excellent. Staff members are directed to assign group work inculcate dynamism and team spirit. |