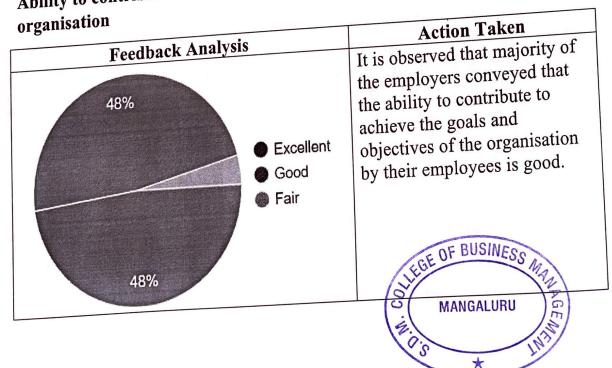

#### Ability to contribute to achieve the goals and objectives of the organisation