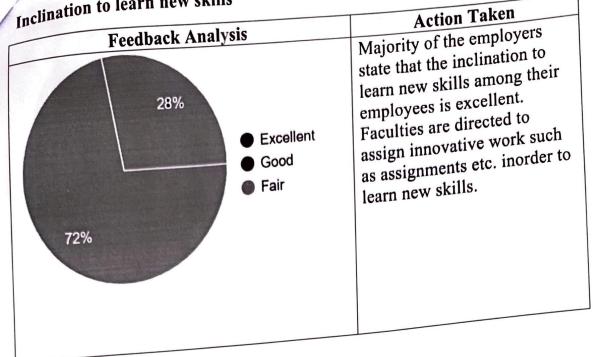

#### Inclination to learn new skills

| Feedback Ana | llysis                                                | Action Taken                                                                                                                                                                                                        |
|--------------|-------------------------------------------------------|---------------------------------------------------------------------------------------------------------------------------------------------------------------------------------------------------------------------|
|              | <ul><li>Excellent</li><li>Good</li><li>Fair</li></ul> | Majority of the employers state that the inclination to learn new skills among their employees is excellent. Faculties are directed to assign innovative work such as assignments etc. inorder to learn new skills. |