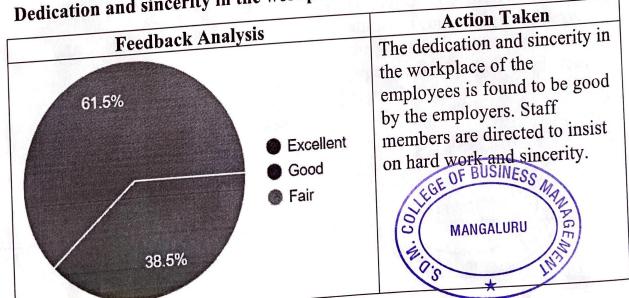

#### Relationship with peers/seniors/juniors



#### The syllabus has good balance between theory and application



# Ability to contribute to achieve the goals and objectives of the organisation



## Overall satisfaction with employee's performance





marrie

Principal
Shri Dharmasthala Manjunatheshwara
College of Business Management
MANGALORE.

## SHRI DHARMASTHALA MANJUNATHESHWARA COLLEGE OF BUSINESS MANAGEMENT

MANGALURU – 575 003 (DAKSHINA KANNADA)

: 0824-2494186 Office Principal: 0824-2496980 NAAC Reaccredited (2017) Fax

with 'A' Grade

: 0824-2494186 : sdmcbm@sdmcbm.ac.in

**Email** Website: www.sdm.ac.in

## **EMPLOYERS FEEDBACK ON CURRICULUM 2018-19** ACTION TAKEN REPORT

### Subject Knowledge





## Inclination to learn new skills



## Punctuality and discipline





## elationship with peers/seniors/juniors

| Feedback Analysis |                                                       | Action Taken                                                                                                                                                                                           |
|-------------------|-------------------------------------------------------|--------------------------------------------------------------------------------------------------------------------------------------------------------------------------------------------------------|
| 61.5%             | <ul><li>Excellent</li><li>Good</li><li>Fair</li></ul> | Majority of the employers opined that the relationship with peers/seniors/juniors of their employees is excellent. Staf