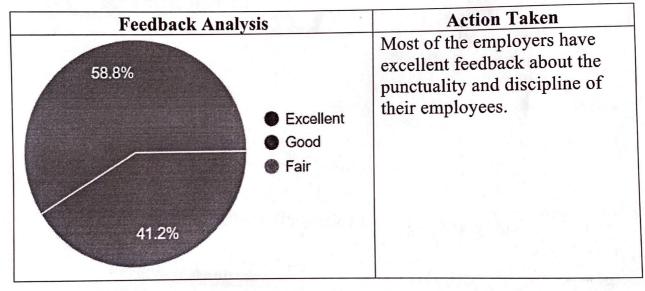

#### Punctuality and discipline

| Feedback Analysis |                     | Action Taken |                                                                                                        |
|-------------------|---------------------|--------------|--------------------------------------------------------------------------------------------------------|
|                   | Excellent Good Fair |              | Most of the employers have excellent feedback about the punctuality and discipline of their employees. |