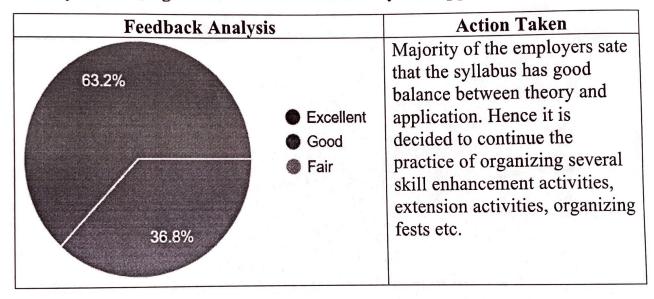

#### The syllabus has good balance between theory and application

| Feedback Analysis   | Action Taken                                                                                                                                                                                                                                  |
|---------------------|-----------------------------------------------------------------------------------------------------------------------------------------------------------------------------------------------------------------------------------------------|
| Excellent Good Fair | Majority of the employers sate that the syllabus has excellent balance between theory and application. It is decided to continue the practice of organizing several skill enhancement activities, extension activities, organizing fests etc. |