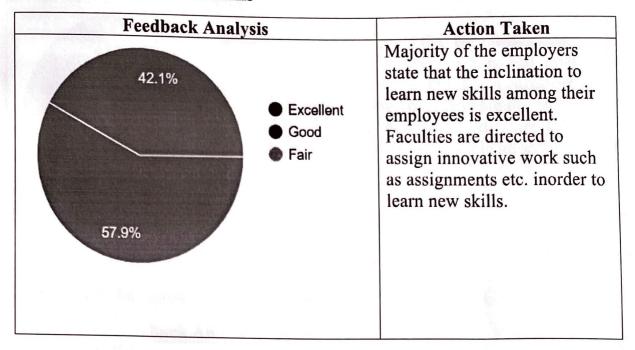

#### Inclination to learn new skills

| Feedback Ana | llysis                                                | Action Taken                                                                                                                                                                                                        |
|--------------|-------------------------------------------------------|---------------------------------------------------------------------------------------------------------------------------------------------------------------------------------------------------------------------|
|              | <ul><li>Excellent</li><li>Good</li><li>Fair</li></ul> | Majority of the employers state that the inclination to learn new skills among their employees is excellent. Faculties are directed to assign innovative work such as assignments etc. inorder to learn new skills. |