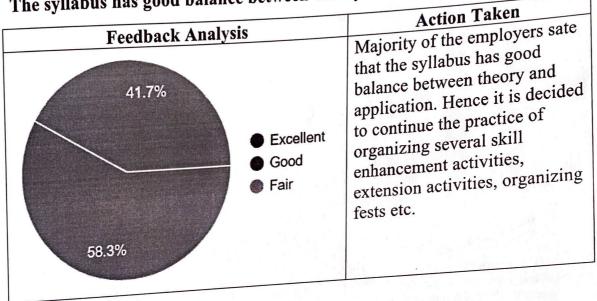

#### The syllabus has good balance between theory and application

| Feedback Analysis   | Action Taken                                                                                                                                                                                                                                  |
|---------------------|-----------------------------------------------------------------------------------------------------------------------------------------------------------------------------------------------------------------------------------------------|
| Excellent Good Fair | Majority of the employers sate that the syllabus has excellent balance between theory and application. It is decided to continue the practice of organizing several skill enhancement activities, extension activities, organizing fests etc. |