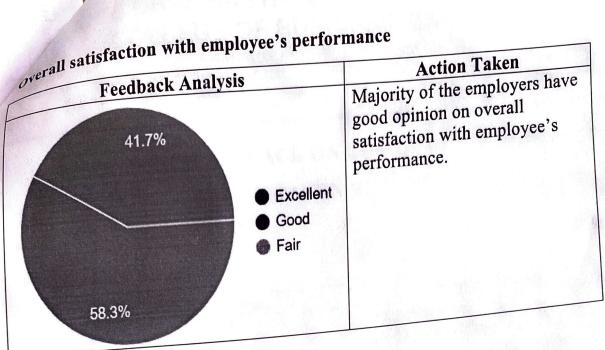

#### Overall satisfaction with employee's performance

| Feedback Ana | lysis                                                 | Action Taken                                                                                          |
|--------------|-------------------------------------------------------|-------------------------------------------------------------------------------------------------------|
| 2DA          | <ul><li>Excellent</li><li>Good</li><li>Fair</li></ul> | Majority of the employers have excellent opinion on overall satisfaction with employee's performance. |