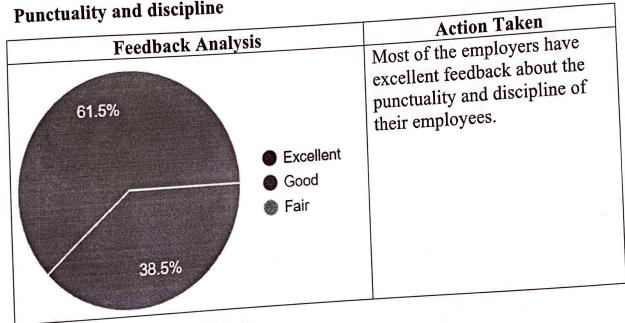

#### Punctuality and discipline

| Feedback Analysis |                     | Action Taken |                                                                                                        |
|-------------------|---------------------|--------------|--------------------------------------------------------------------------------------------------------|
|                   | Excellent Good Fair |              | Most of the employers have excellent feedback about the punctuality and discipline of their employees. |