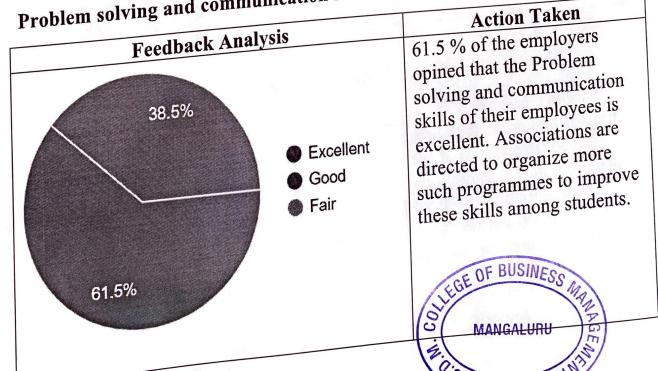

#### Inclination to learn new skills



#### Punctuality and discipline





#### Relationship with peers/seniors/juniors



#### The syllabus has good balance between theory and application



# Ability to contribute to achieve the goals and objectives of the organisation



## Overall satisfaction with employee's performance





marrie

Principal
Shri Dharmasthala Manjunatheshwara
College of Business Management
MANGALORE.

## SHRI DHARMASTHALA MANJUNATHESHWARA COLLEGE OF BUSINESS MANAGEMENT

MANGALURU – 575 003 (DAKSHINA KANNADA)

: 0824-2494186 Office Principal: 0824-2496980 NAAC Reaccredited (2017) Fax

with 'A' Grade

: 0824-2494186 : sdmcbm@sdmcbm.ac.in

**Email** Website: www.sdm.ac.in

## **EMPLOYERS FEEDBACK ON CURRICULUM 2018-19** ACTION TAKEN REPORT

### Subject Knowledge





## Inclination to learn new skills



## Punctuality and discipline





## elationship with peers/seniors/juniors

| Feedback Analysis |                                                       | Action Taken                                                                                                                                                                                           |
|-------------------|-------------------------------------------------------|--------------------------------------------------------------------------------------------------------------------------------------------------------------------------------------------------------|
| 61.5%             | <ul><li>Excellent</li><li>Good</li><li>Fair</li></ul> | Majority of the employers opined that the rela