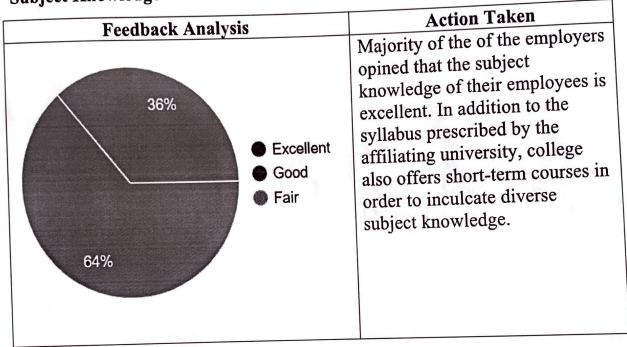

#### Subject Knowledge

#### Inclination to learn new skills

| Feedback Ana | llysis                                                | Action Taken                                                                                                                                                                                                        |
|--------------|-------------------------------------------------------|---------------------------------------------------------------------------------------------------------------------------------------------------------------------------------------------------------------------|
|              | <ul><li>Excellent</li><li>Good</li><li>Fair</li></ul> | Majority of the employers state that the inclination to learn new skills among their employees is excellent. Faculties are directed to assign innovative work such as assignments etc. inorder to learn new skills. |