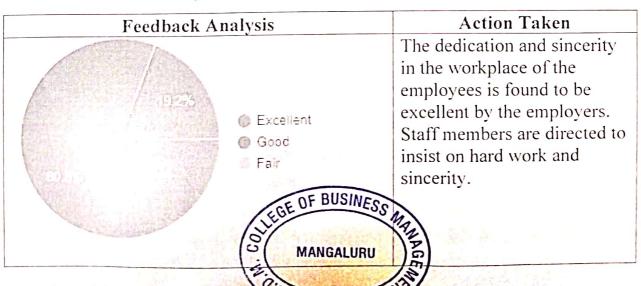

#### Punctuality and discipline

| Feedback Analysis |                     | Action Taken |                                                                                                        |
|-------------------|---------------------|--------------|--------------------------------------------------------------------------------------------------------|
|                   | Excellent Good Fair |              | Most of the employers have excellent feedback about the punctuality and discipline of their employees. |