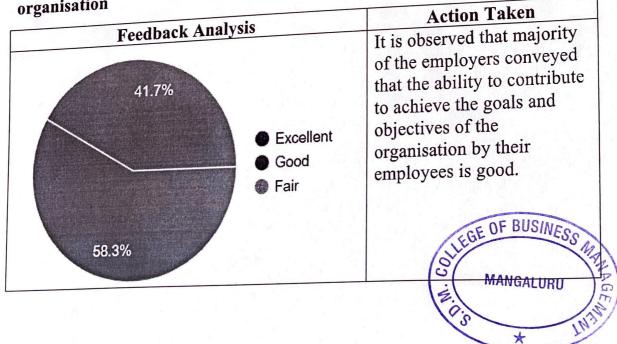

#### Ability to contribute to achieve the goals and objectives of the organisation